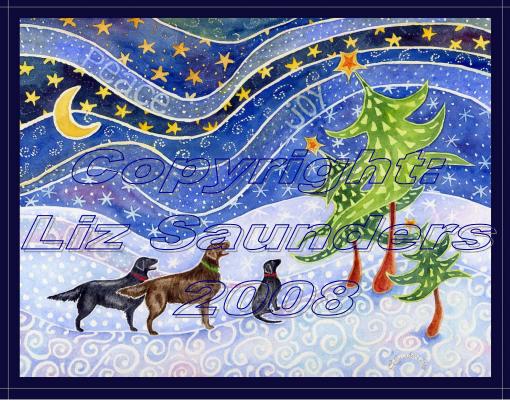

## FCR Foundation Holiday Cards

(Actual card will not have the copyright words on it).

Greeting inside: "Wishing You Peace & Joy"

Original design by Liz Saunders and donated expressly to raise funds for the Foundation. These are heavy (80# cover stock) quality cards. Deep Blue Background, 4.5" X 5.5" w/ gold foil-lined envelopes. **20cards/pack,** all the same design. **Price is \$18/pack; 3/\$50 (U.S.), plus shipping.** Cards won't be available to ship until September: **Pre-Order now, while supplies last**!